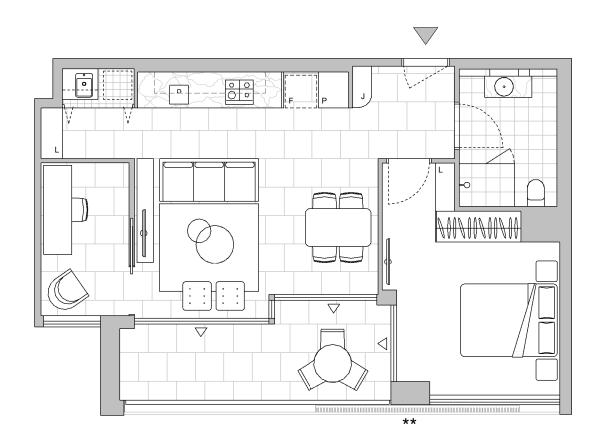

LEVEL 4

Strata Lot 10

60 m<sup>2</sup>

10 m<sup>2</sup>

70 m<sup>2</sup>

Colour Scheme: Premium A Floor Finish: Tiles

## **ONE BEDROOM + MEDIA APARTMENT**

Unit Area Balcony Area

Total Area

Areas subject to final survey. Area includes balcony, winter garden and courtyard where applicable. Area excludes associated parking and external storage areas.