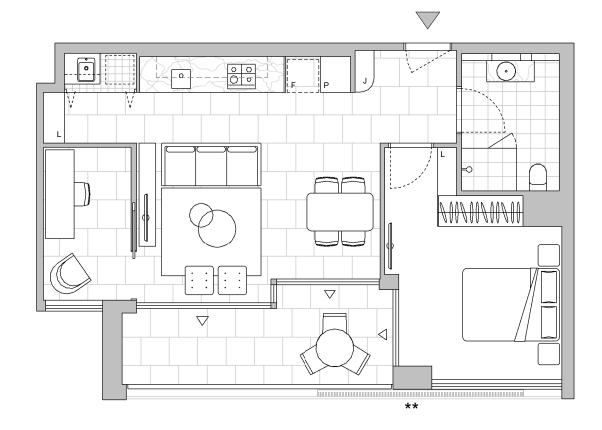

LEVEL 3

Strata Lot 2

60 m<sup>2</sup>

10 m<sup>2</sup>

70 m<sup>2</sup>

Colour Scheme: Premium A Floor Finish: Tiles

## **ONE BEDROOM + STUDY APARTMENT**

Unit Area Balcony Area

Total Area

Areas subject to final survey. Area includes balcony, winter garden and courtyard where applicable. Area excludes associated parking and external storage areas.