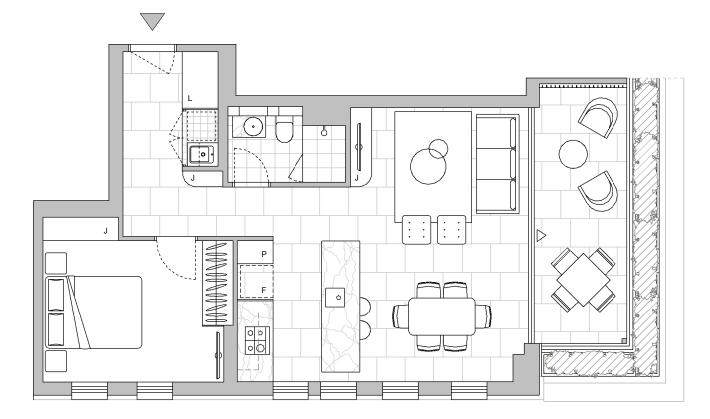

LEVEL 3

Strata Lot 2

60 m<sup>2</sup>

10 m<sup>2</sup>

70 m<sup>2</sup>

Colour Scheme: Premium A Floor Finish: Tiles

## **ONE BEDROOM + STUDY APARTMENT**

Unit Area Balcony Area

Total Area

Areas subject to final survey. Area includes balcony, winter garden and courtyard where applicable. Area excludes associated parking and external storage areas.