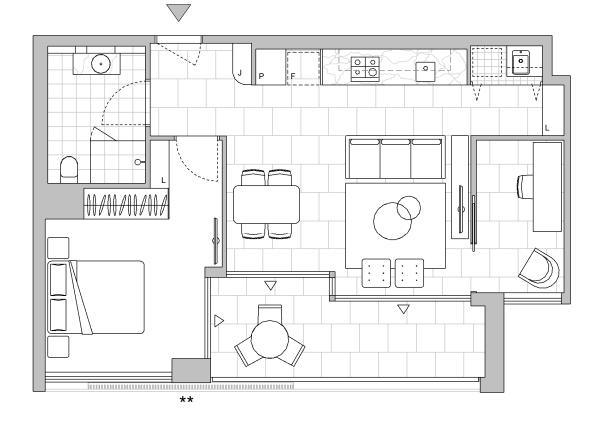

# ONE BEDROOM APARTMENT

Unit Area Balcony Area

Total Area

Areas subject to final survey. Area includes balcony, winter garden and courtyard where applicable. Area excludes associated parking and external storage areas.

LEVEL 3

Strata Lot 2

60 m<sup>2</sup>

10 m<sup>2</sup>

70 m<sup>2</sup>

Colour Scheme: Premium A Floor Finish: Tiles