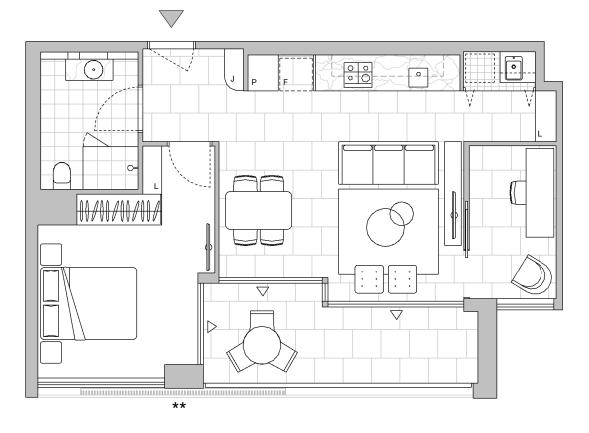

LEVEL 3

Strata Lot 2

60 m<sup>2</sup>

10 m<sup>2</sup>

70 m<sup>2</sup>

Colour Scheme: Premium A Floor Finish: Tiles

## **ONE BEDROOM + STUDY APARTMENT**

Unit Area Balcony Area

Total Area

Areas subject to final survey. Area includes balcony, winter garden and courtyard where applicable. Area excludes associated parking and external storage areas.