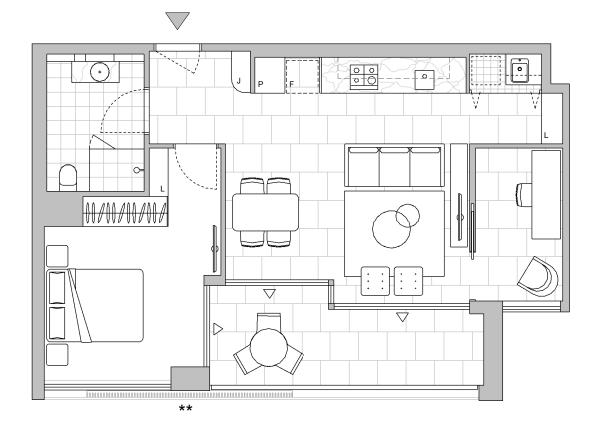

LEVEL 5

Strata Lot 19

Colour Scheme: Premium A Floor Finish: Tiles

## **ONE BEDROOM + MEDIA APARTMENT**

Unit Area Balcony Area

10 m<sup>2</sup> 70 m<sup>2</sup>

60 m<sup>2</sup>

#### Total Area

Areas subject to final survey. Area includes balcony, winter garden and courtyard where applicable. Area excludes associated parking and external storage areas.

LEVEL 5

Strata Lot **20** 