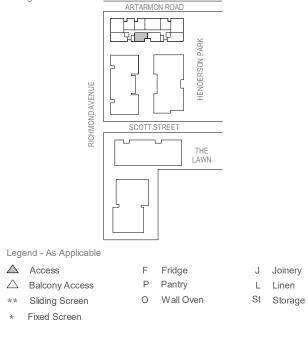

LEVEL 5

Strata Lot 19

Colour Scheme: Premium A Floor Finish: Tiles

## **ONE BEDROOM + MEDIA APARTMENT**

Unit Area Balcony Area

10 m<sup>2</sup> 70 m<sup>2</sup>

60 m<sup>2</sup>

#### Total Area

Areas subject to final survey. Area includes balcony, winter garden and courtyard where applicable. Area excludes associated parking and external storage areas.











LEVEL 5

Strata Lot **20** 

#### Colour Scheme: Premium C Floor Finish: Tiles

## **ONE BEDROOM + MEDIA APARTMENT**

Unit Area Balcony Area

60 m<sup>2</sup> 10 m<sup>2</sup>

70 m<sup>2</sup>

#### Total Area

Areas subject to final survey. Area includes balcony, winter garden and courtyard where applicable. Area excludes associated parking and external storage areas.











LEVEL 6

Strata Lot 26

57 m<sup>2</sup>

11 m<sup>2</sup>

68 m<sup>2</sup>

#### Colour Scheme: Premium C Floor Finish: Tiles

# ONE BEDROOM APARTMENT

Unit Area Balcony Area

Total Area

Areas subject to final survey. Area includes balcony, winter garden and courtyard where applicable. Area excludes associated parking and external storage areas.











LEVEL 3

Strata Lot 2

60 m<sup>2</sup>

10 m<sup>2</sup>

70 m<sup>2</sup>

Colour Scheme: Premium A Floor Finish: Tiles

## **ONE BEDROOM + STUDY APARTMENT**

Unit Area Balcony Area

Total Area

Areas subject to final survey. Area includes balcony, winter garden and courtyard where applicable. Area excludes associated parking and external storage areas.











LEVEL 3

Strata Lot 3

60 m<sup>2</sup>

10 m<sup>2</sup>